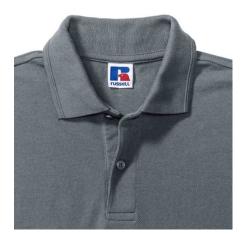

## RUSSELL MEN'S HARDWEAR POLYCOTTON POLO

### **Basic informations**

Size: 2XL Length: 58 Width: 38 Height: 32

Printing type: Vez Color: Dark grey

Size: 2XL

## **Specification**

RUSSELL Men's HARDWEAR POLYCOTTON POLO Made almost indestructible. Classical cut short sleeve sewn on the side, reinforcing traces on collar and shoulder flaps, double stitch along shoulders, bottom and around armpits, extra stitching around ruffles, three button colors, spare button, spare button along the shoulders and neck, reinforcement on the back with a latch, pocket on the chest, longer back of the T-shirt, reinforced shackles on the side. Convoy gray 2XL