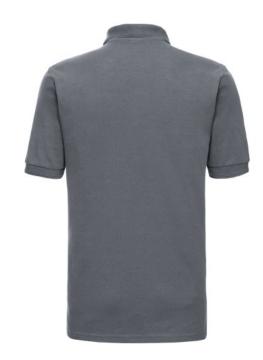

## **Specification**

RUSSELL Men's HARDWEAR POLYCOTTON POLO Made almost indestructible. Classical cut short sleeve sewn on the side, reinforcing traces on collar and shoulder flaps, double stitch along shoulders, bottom and around armpits, extra stitching around ruffles, three button colors, spare button, spare button along the shoulders and neck, reinforcement on the back with a latch, pocket on the chest, longer back of the T-shirt, reinforced shackles on the side. Convoy gray 2XL