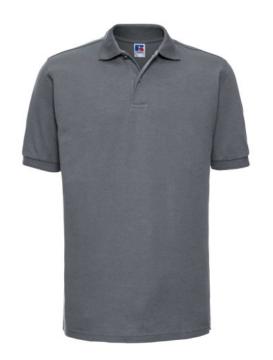

## RUSSELL MEN'S HARDWEAR POLYCOTTON POLO

### **Basic informations**

Size: 2XL Length: 58 Width: 38 Height: 32

Printing type: Vez Color: Dark grey

Size: 2XL

## **Specification**

RUSSELL Men's HARDWEAR POLYCOTTON POLO Made almost indestructible. Classical cut short sleeve sewn on the side, reinforcing traces on collar and shoulder flaps, double stitch along shoulders, bottom and around armpits, extra stitching around ruffles, three button colors, spare button, spare button along the shoulders and neck, reinforcement on the back with a latch, pocket on the chest, longer back of the T-shirt, reinforced shackles on the side. Convoy gray 2XL